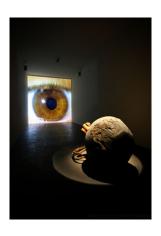

Tear, 2008 Lead, steel, HD video projection with surround sound 4,182 pound wrecking ball 33" diameter projection 11' x 11'