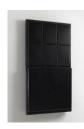

## **Rachel Whiteread**

Night, 2011 Painted fiberglass 88 5/8 x 47 1/4 x 7 1/8 inches (225 x 120 x 18 cm)