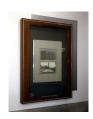

### **Reinhard Mucha**

Untitled ("Pearl Paint" New York West Side Highway 1977), 1998 Wood, glass, felt, aluminum, black and white photographs, enamel paint, steel metal shoulder clips, plastic plaque 106 x 78 x 8 in (269.24 x 198.12 x 20.32 cm)