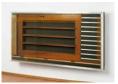

Reinhard Mucha *Telgte*, 1994 Wood, aluminum, felt, glass, lead oxide 46 1/8 x 98 7/8 x 11 5/8 inches (117 x 251 x 29.5 cm)

Johannes Kahrs Studio Lights, 2002 Oil on canvas 59 x 86 5/8 inches (150 x 220 cm)