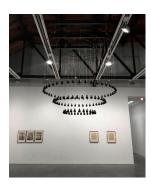

#### Main Gallery

Descending Darkness, 2013
Black marble with pewter leaf strung with gold wire (111 units)
Unique
Diameter: 84 inches (213.3 cm), height: 87 inches

Diameter: 84 inches (213.3 cm), height: 87 inches (221 cm), each unit 3  $3/4 \times 2 1/4 \times 2 1/4$  inches (9.5  $\times 5.7 \times 5.7$  cm) C25207