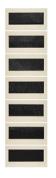

C25215

Steps III, 2014

BFK light paper printed with black ink and collaged with strips of black paper mounted on Somerset white paper

Unique

Sheet size: 26 x 19 3/4 inches (66.04 x 50.17 cm)

C25222

Pillar, 2014