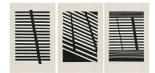

531 West 24th Street
New York NY 10011
tel 212 206 9100 fax 212 206 9055
www.luhringaugustine.com

Stars over the horizon, 2014
Set of 7 woodcuts printed on BFK light paper mounted on Arches Cover Buff paper
Set 1 of 3 unique sets

Sheet size: 7 1/4 x 15 inches (18.42 x 38.1 cm)

C25210

On the edge, 2014
Collage of strips of woodcut mounted on Somerset white paper
Unique

Sheet size: 15 x 15 inches (38.1 x 38.1 cm)

C25220

*Aleppo*, 2013