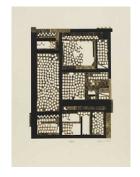

#### Second Gallery

Folding House, 2013

Set of 50 collages on Indian handmade paper with Sumi ink, 22-karat gold leaf, wax, mylar, pewter leaf and obsidian mounted on Arches Cover Buff paper Unique

Each: 8 3/4 x 8 3/4 inches (22.23 x 22.23 cm) C25126