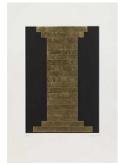

C25215

Steps III, 2014

BFK light paper printed with black ink and collaged with strips of black paper mounted on Somerset white paper

Unique

Sheet size: 26 x 19 3/4 inches (66.04 x 50.17 cm)

C25222

Pillar, 2014

BFK light paper printed with black ink and collaged with 22-karat gold leaf paper mounted on Somerset white paper

Unique

Sheet size: 25 1/2 x 19 1/2 inches (65.77 x 49.53 cm)

C25225

531 West 24th Street
New York NY 10011
tel 212 206 9100 fax 212 206 9055
www.luhringaugustine.com