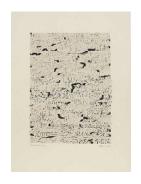

Sheet size: 24 x 17 inches (60.96 x 43.18 cm)

C25223

Triptych

Faded Roads I, 2013

Strips of woodcuts printed on Mulberry paper mounted on Arches Cover buff paper Unique

Sheet size: 22 x 18 inches (55.88 x 45.72 cm)