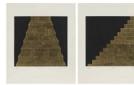

C25215

Steps III, 2014

BFK light paper printed with black ink and collaged with strips of black paper mounted on Somerset white paper

Unique

Sheet size: 26 x 19 3/4 inches (66.04 x 50.17 cm)

C25222

Pillar, 2014