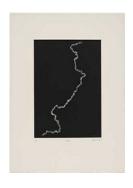

#### **Entrance**

Abyss, 2013
Woodcut on BFK light paper mounted on Somerset
Antique paper
Edition 3 of 20
Sheet size: 27 1/2 x 22 inches (69.85 x 55.88 cm)
C25209

Fold in the sky, 2014
Woodcut printed on BFK light paper mounted on
Somerset Antique paper
Edition 1 of 6
Sheet size: 26 1/2 x 22 inches (67.31 x 55.88 cm)
C25211