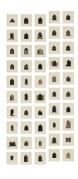

#### Second Gallery

Folding House, 2013

Set of 50 collages on Indian handmade paper with Sumi ink, 22-karat gold leaf, wax, mylar, pewter leaf and obsidian mounted on Arches Cover Buff paper Unique

Each: 8 3/4 x 8 3/4 inches (22.23 x 22.23 cm) C25126