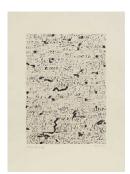

Sheet size: 24 x 17 inches (60.96 x 43.18 cm)

C25223

Triptych

Faded Roads I, 2013

Strips of woodcuts printed on Mulberry paper mounted on Arches Cover buff paper Unique

Sheet size: 22 x 18 inches (55.88 x 45.72 cm)