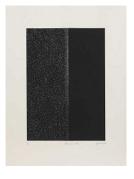

Separated, 2014

Arches black paper dyed with Sumi ink and 22-karat gold leaf mounted on Somerset Antique paper Unique

Sheet size: 30 x 20 inches (76.2 x 50.8 cm)

C25214