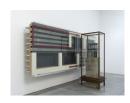

531 West 24th Street
New York NY 10011
tel 212 206 9100 fax 212 206 9055
www.luhringaugustine.com

Reinhard Mucha Luhring Augustine Chelsea September 7 – October 19, 2024

**Before the Wall came down / Lennep**, [2013] 2008 / 2009 Two-part work ensemble

Free-standing sculpture **Before the Wall came down**, 2008

Solid wood, float glass (display case), oil paint print on bituminized feltbase (flooring, found material) on blockboard (pedestal), bronze cast, wood, graphite facing (2 footstools), aluminum (126 folding rulers)

71.9 x 30.3 x 20.5 inches (182,6 x 77 x 52 cm)

**Lennep**, 2009
Aluminum profiles, float glass, alkyd enamel painted on reverse of glass, oil paint print on bituminized feltbase (flooring, found material), panel door with hinges synthetic resin paint, solid wood (split found object), felt, blockboard 52.5 x 132.5 x 18.9 inches (133,3 x 336,5 x 48 cm)

Wall-mounted sculpture