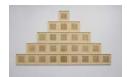

#### Zarina Hashmi

Homes I Made, 1984-1992 Cast aluminum (28 units) & stained terracotta (20 units) 3 1/2 x 1 1/2 x 2 inches (8.89 x 3.81 x 5.08 cm) and 3/4 x 2 x 2 inches (1.91 x 5.08 x 5.08 cm) C18836 \$ 40,000.00