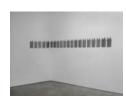

## Zarina Hashmi

Through the Window Lightly, 2008
Collage with handmade Nepalese paper and goldleaf on Arches
Buff paper (25 units)
13 x 13 inches each (33.02 x 33.02 cm)
C17846
\$ 50,000.00