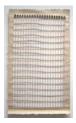

#### Zarina Hashmi

Travels with Rani, 2008
Intaglio on Arches cover buff paper and Woodcut on Okawara paper mounted on Arches cover buff paper Edition 2/25 from an edition of 25
Paper: 26 x 20 inches (66 x 50.8 cm)

Image: 14 1/2 x 13 inches (36.8 x 33 cm) C18834 / C18835

\$ 6,400.00