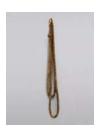

#### Zarina Hashmi

Tasbih (Prayer Beads) IV, 2008
Maple wood with gold leaf and leather cord (500 units)
Edition 1/3 from an edition of 3
1.5 x 0.5 inches each (3.8 x 1.3 cm); total length 249 inches (632.5 cm)
C17852
\$ 20,000.00