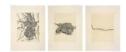

#### Zarina Hashmi

Delhi, 2000 Portfolio of 3 woodcuts printed in black on handmade Nepalese

paper, mounted on Arches Cover white paper

Edition 20/25 from an edition of 25

Sheet: 25 1/2 x 19 1/2 inches (64.8 x 49.5 cm)

Image: 17 x 13 inches (43.2 x 33 cm)

C18833 \$ 10,000.00