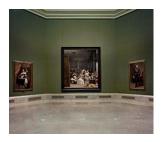

#### Main Gallery

Las Meninas renacen de noche I: Kneeling before Velasquez's Casket, 2013 Chromogenic print Edition of 5 and 2 artist's proofs 58 1/4 x 65 3/4 in. (148 x 167 cm) Frame size: 64 3/4 x 71 1/4 x 2 1/2 inches (163 x 182 x 6.1 cm) C24245

Las Meninas renacen de noche II: Finding a tiny waiver within silence, 2013 Chromogenic print Edition of 5 and 2 artist's proofs 58 1/4 x 65 3/4 in. (148 x 167 cm) Frame size: 64 3/4 x 71 1/4 x 2 1/2 inches (163 x 182 x 6.1 cm) C24246