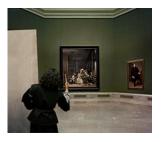

#### Main Gallery

Las Meninas renacen de noche I: Kneeling before Velasquez's Casket, 2013 Chromogenic print Edition of 5 and 2 artist's proofs 58 1/4 x 65 3/4 in. (148 x 167 cm) Frame size: 64 3/4 x 71 1/4 x 2 1/2 inches (163 x 182 x 6.1 cm) C24245