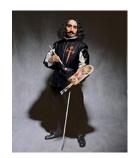

Living in the realm of the painting (The painter), 2013 Chromogenic print Edition of 10 and 2 artist's proofs 31 1/2 x 25 1/4 in. ( $80 \times 64.2 \text{ cm}$ ) Frame size: : 38 3/4 x 32 1/2 x 2 inches (98.43 x 82.55 x 4.9 cm) C24253