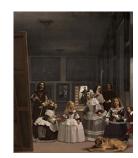

#### Main Gallery

Las Meninas renacen de noche I: Kneeling before Velasquez's Casket, 2013 Chromogenic print Edition of 5 and 2 artist's proofs 58 1/4 x 65 3/4 in. (148 x 167 cm) Frame size: 64 3/4 x 71 1/4 x 2 1/2 inches (163 x 182 x 6.1 cm) C24245

Las Meninas renacen de noche II: Finding a tiny waiver within silence, 2013 Chromogenic print Edition of 5 and 2 artist's proofs 58 1/4 x 65 3/4 in. (148 x 167 cm) Frame size: 64 3/4 x 71 1/4 x 2 1/2 inches (163 x 182 x 6.1 cm) C24246