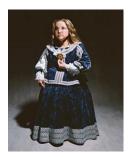

Living in the realm of the painting (The princess), 2013 Chromogenic print Edition of 10 and 2 artist's proofs  $31 1/2 \times 25 1/4$  in. (80 x 64.2 cm) Frame size: 38 3/4 x 32 1/2 x 2 inches (98.43 x 82.55 x 4.9 cm) C24256